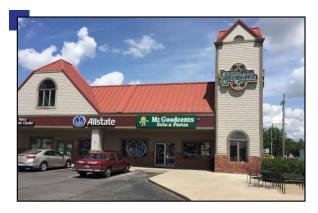

## PRESS RELEASE - FOR IMMEDIATE RELEASE

■ Block & Company, Inc., Realtors investment group acquires Louisiana Purchase, a two building shopping center in Lawrence, Kansas

**July 13, 2016 - (Lawrence, Kansas)** A Block & Company, Inc., Realtors sponsored LLC recently acquired Louisiana Purchase Shopping Center in Lawrence, Kansas from FPA Louisiana Street Associates, LLC. The two building shopping center is located at the east entrance to Lawrence's primary retail corridor off of 23rd Street, at 2223 & 2233 Louisiana Street. The shopping center consists of two buildings totaling 22,958 square-feet and sits on approximately 2.10 acres of land. Louisiana Purchase is consistently over 90% occupied, the center's tenants currently include Goodcents, Wing Stop, Family Video, Allstate, Advance America, and more.